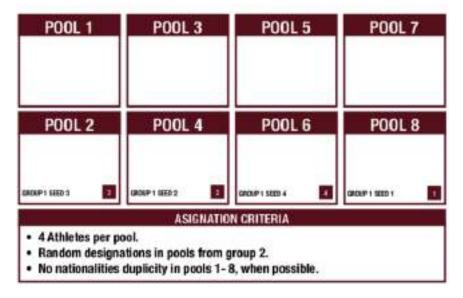

#### **Round Robin Phase**

<sup>\*</sup>Pools of 3 athletes will be draw following the same assignation and order criteria that athlete's seed

The number of pools and athletes per pool depends on the number of competitors registered. This information is detailed in the **WKF World Ranking Rules**.