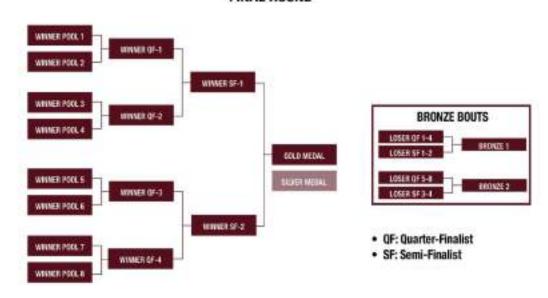

## 7.1 Competition System

The competition system consists of two different phases:

#### **Elimination Phase**

### FINAL ROUND