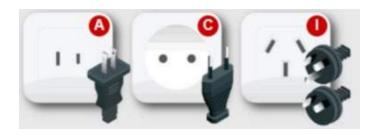

#### **Electricity**

In China, power plugs and sockets (outlets) of type A, type C and Type I are used. The standard voltage is 220 V at a frequency of 50 Hz.