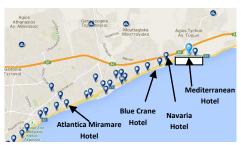

#### **Distances Between Hotels**

HQ Hotel to Navaria & Blue Crane Hotel 600 meters

HQ Hotel to Atlantica Miramare Hotel 2 km